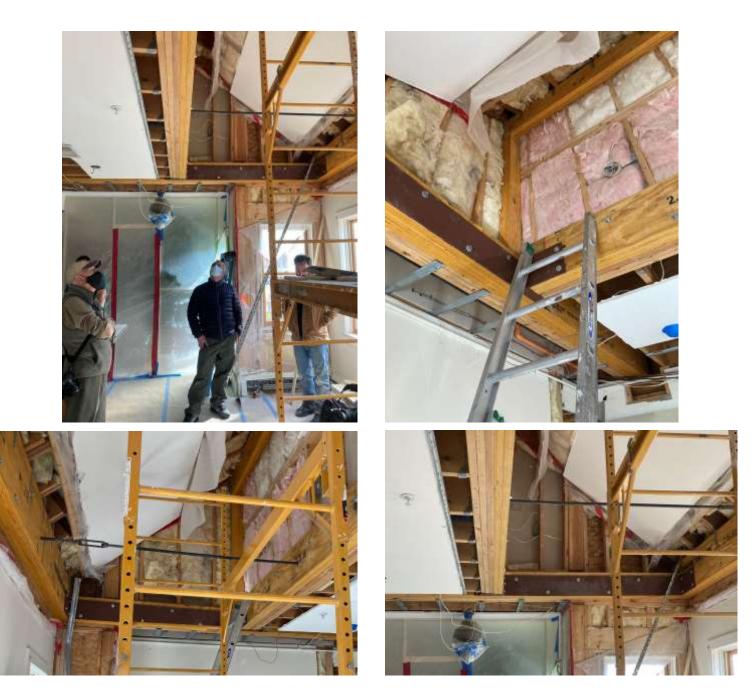

## CONSULTING STRUCTURAL ENGINEERS Canton, MA 02021 Phone: 617.484.3565

PROJECT - SUMMARY

gregorianengineers.com

**Photo #1**: The steel plates, tie rods, and LVL reinforcing beams have all been installed at this time.

**Photo #2:** Close up view of the steel beam support reinforcing tie plate. The tie rod can also be seen piercing through the mezzanine framing, tying the rotated window header, reinforced with new LVLs, back to the floor structure.

**Photo #3:** Steel rods with turnbuckles tie the rotated window header, reinforced with new LVLs, back to the mezzanine floor framing.

**Photo #4:** The LVL posts supporting the new auxiliary LVL roof beam have been installed.