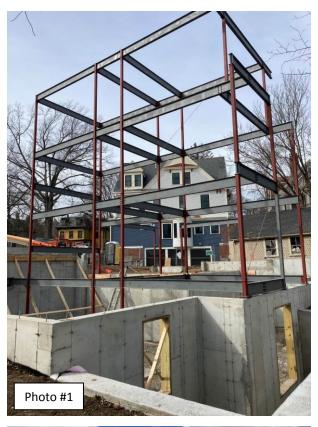

Photo #1: Steel Frame at the Core with I-Joists radiating to the outer walls provided the lateral stability and freeing precious square footage for an open space design concept.

**Photo #2:** View of the open space.