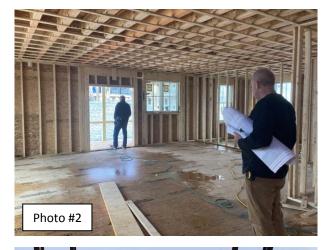

Photo #1: Steel Frame at the Core with I-Joists radiating to the outer walls provided the lateral stability and freeing precious square footage for an open space design concept.

**Photo #2:** View of the open space.